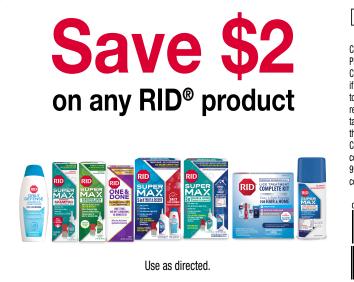

## MANUFACTURER'S COUPON EXPIRES 12/31/27

Consumer and Retailer: LIMIT ONE (1) COUPON PER PURCHASE OF SPECIFIED PRODUCT AND QUANTITY STATED. NOT TO BE COMBINED WITH ANY OTHER COUPON(S). LIMIT OF TWO (2) IDENTICAL COUPONS IN SAME SHOPPING TRIP. Void if expired, reproduced, altered, copied, sold, purchased, exchanged or transferred to any person, firm, or group prior to store redemption, or where prohibited or restricted by law. Any other use constitutes fraud. Consumer: You pay any sales tax. Retailer: Oystershell Consumer Health will reimburse you for the face value of this coupon plus 8¢ handling if submitted in accordance with Oystershell Consumer Health Coupon Redemption Policy (available upon request). Mail coupons to: (Manufacturer Name Here) / (Brand Name Here), Inmar Dept. # 9986